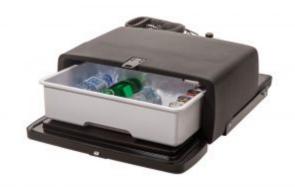

## TB34AM

The built-in series for commercial vehicles and coaches meets the most diverse market requirements in terms of size, finish and ease of use.

The TB34AM is a capacious and stylish refrigerator wit a capacity of 35 litres, featuring a fall-front door and an inner sliding drawer. It can be used in a very diverse range of cabs and easily placed under the bunk. Fixing plates come as standard.