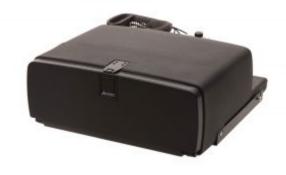

## TB34AM

The built-in series for commercial vehicles and coaches meets the most diverse market requirements in terms of size, finish and ease of use.

The TB34AM is a capacious and stylish refrigerator wit a capacity of 35 litres, featuring a fall-front door and an inner sliding drawer. It can be used in a very diverse range of cabs and easily placed under the bunk. Fixing plates come as standard.