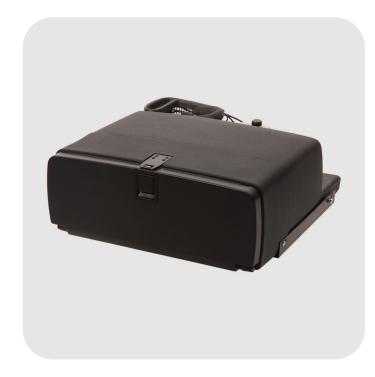

## TB34AM

The built-in series for commercial vehicles and coaches meets the most diverse market requirements in terms of size, finish and ease of use.

The TB34AM is a capacious and stylish refrigerator wit a capacity of 35 litres, featuring a fall-front door and an inner sliding drawer. It can be used in a very diverse range of cabs and easily placed under the bunk. Fixing plates come as standard.