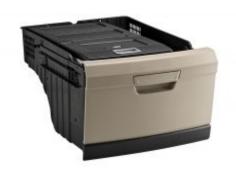

## TB40AM

The built-in series for commercial vehicles and coaches meets the most diverse market requirements in terms of size, finish and ease of use.

Designed to fit perfectly with the original drawer of the new MAN TGX 2018, this refrigerator/-freezer has a capacity of about 40 litres. Produced with the most reliable components used for our OEM supplies, this product can be easily installed by inserting it into the original drawer of the vehicle and connecting it to the electrical circuit.