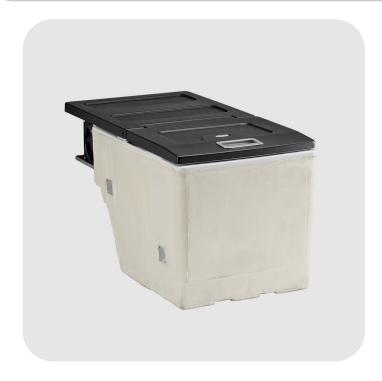

## TB40AM

The built-in series for commercial vehicles and coaches meets the most diverse market requirements in terms of size, finish and ease of use.

Designed to fit perfectly with the original drawer of the new MAN TGX 2018, this refrigerator/-freezer has a capacity of about 40 litres. Produced with the most reliable components used for our OEM supplies, this product can be easily installed by inserting it into the original drawer of the vehicle and connecting it to the electrical circuit.