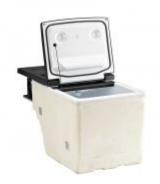

## TB40AM

The built-in series for commercial vehicles and coaches meets the most diverse market requirements in terms of size, finish and ease of use.

Designed to fit perfectly with the original drawer of the new MAN TGX 2018, this refrigerator/-freezer has a capacity of about 40 litres. Produced with the most reliable components used for our OEM supplies, this product can be easily installed by inserting it into the original drawer of the vehicle and connecting it to the electrical circuit.